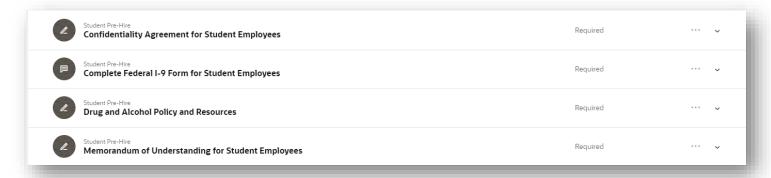

#### Pre-Hire Tasks:

- 1. Confidentiality Agreement for Student Employees
- 2. Complete Federal I-9 Form for Student Employees
- 3. Drug and Alcohol Policy and Resources
- 4. Memorandum of Understanding

# **Student Employment:** Completing Onboarding in Journeys

- 4. All required Pre-Hire Onboarding tasks will be displayed on individual **rows**. Click each **row** in order to open the task and complete the required steps.
  - a. Once the task is complete, select **Done**.