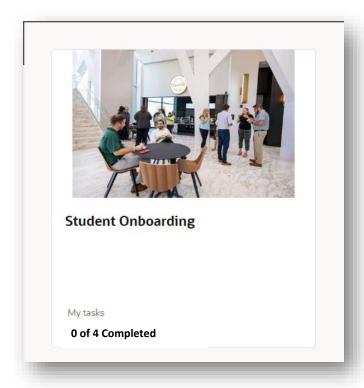

- 1. Confidentiality Agreement for Student Employees
- 2. Complete Federal I-9 Form for Student Employees
- 3. Drug and Alcohol Policy and Resources
- 4. Memorandum of Understanding

The following tasks should be completed **on** the employee's first day of employment.

#### Day 1 Tasks:

- 1. Complete your W4 Form
- 2. W-2 Delivery Method
- 3. Enroll in Direct Deposit
- 4. Confirm Homes Address for Tax Withholding

### Completing Pre-Hire Onboarding Tasks

1. Log into **Ignite** using your Duo Credentials.





# **Student Employment:** Completing Onboarding in Journeys

- 2. After logging into Ignite, you will have minimal options until you have been authorized to begin working.
  - a. Go to the **Me** tab and select the **Journeys** tile.



3. Select the **Student Onboarding** tile





# **Student Employment:** Completing Onboarding in Journeys

- 4. All required Pre-Hire Onboarding tasks will be displayed on individual **rows**. Click each **row** in order to open the task and complete the required steps.
  - a. Once the task is complete, select **Done**.



### Completing Day 1 Onboarding Tasks

You are **Authorized to Work** once all required Pre-Hire Onboarding is completed. Additional Day 1 Onboarding Tasks will be assigned, that you must complete as soon as you have access to them.

- 1. Refer to Steps 1-3 of Pre-Hire Onboarding to access the new tasks assigned to you.
- 2. Click each **row** in order to open the task and complete the required steps. Once the task is complete, select **Done**.