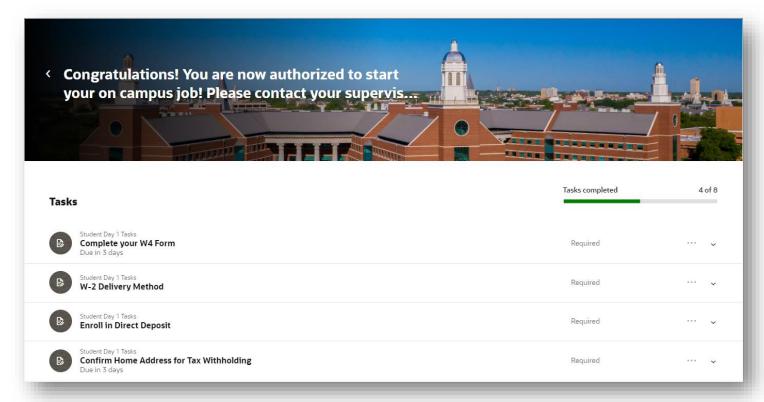

#### Day 1 Tasks:

- 1. Complete your W4 Form
- 2. W-2 Delivery Method
- 3. Enroll in Direct Deposit
- 4. Confirm Homes Address for Tax Withholding

### Completing Day 1 Onboarding Tasks

You are **Authorized to Work** once all required Pre-Hire Onboarding is completed. Additional Day 1 Onboarding Tasks will be assigned, that you must complete as soon as you have access to them.

- 1. Refer to Steps 1-3 of Pre-Hire Onboarding to access the new tasks assigned to you.
- 2. Click each **row** in order to open the task and complete the required steps. Once the task is complete, select **Done**.